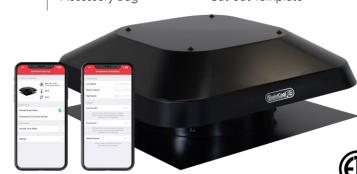

## AFR SMT PRO-2.0 QuietCool Advanced Roof Mount Fan

| AFR SMT PRO-2.0 Specifications                      |                                                            |
|-----------------------------------------------------|------------------------------------------------------------|
| Airflow                                             | Hi: 1,922 CFM / Low: 1,344 CFM                             |
| HVI-916 / 920 Airflow (for CA)                      | Hi: 1,519 CFM / Low: 1,042 CFM                             |
| Attic SQFT Coverage @ .75 CFM per SQFT              | Covers up to 2,500 SQFT                                    |
| Energy Use                                          | Hi: 265 Watts / Low: 208 Watts                             |
| CFM/Watt                                            | Hi: 7.25 / Low: 6.46                                       |
| Amps                                                | Hi: 2.31 / Low: 1.90                                       |
| Motor Voltage                                       | 120 VAC, 60 Hz                                             |
| # of Fan Speeds                                     | 2                                                          |
| Housing Diameter                                    | 16 3/4"                                                    |
| Rough Cut-out Diameter                              | 17 1/4"                                                    |
| Overall Height                                      | 10.25"                                                     |
| Roof Cap Dimension                                  | 28" x 28"                                                  |
| Flashing                                            | 26" x 26"                                                  |
| Cover to Flashing Clearance                         | 4 1/2"                                                     |
| Primary Flashing (included)                         | For roofs 3:12 to 8:12 pitch                               |
| Curb Flashing - FLA-CRB-2222 (sold separately)      | For flat roofs 3:12 pitch and below                        |
| Secondary Flashing - FLA-SEC-3743 (sold separately) | For tile/cement roofs 3:12 to 8:12 pitch                   |
| Wildlife Guard                                      | 0.25" diameter holes                                       |
| Paint Coating                                       | High-quality Hybrid Black Polyester Paint                  |
|                                                     | Premium film integrity and extreme UV protection from fade |
|                                                     | and chalk                                                  |
| Controls                                            | QuietCool Smart Control Hub                                |
| Fire Safety Sense Shut-off                          | 182 °F                                                     |
| Warranty                                            | 15 Years                                                   |
| Shipping Weight                                     | 36 lbs.                                                    |
| Box Dimensions                                      | 31" × 31" × 14"                                            |
| In The Box                                          | - AFR SMT PRO-2.0 - Smart Control Hub                      |
|                                                     | - Accessory Bag - Cut-out Template                         |

- 2-speed Energy Efficient PSC motor
- QuietCool Smart App Control
- 20 foot power cord attached
- Plug and play (no wiring required)

Intertek

For more information, visit our website at: QUIETCOOLSYSTEMS.COM